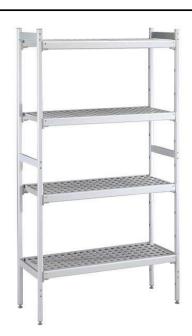

Shelving Set, composed of aluminium uprights and 4 polyethylene louvered shelves, for 2030x2830 mm Cold Rooms

### Item No.

4-level shelving set. Designed for corner installation along the sides of the cold room. Louvered sectional polyethylene shelves (depth=373mm). Aluminium (20 micron) side uprights (height=1550mm). Adjustable feet.

#### Construction

- Uprights and shelf frames constructed entirely in anodized aluminium (20 micron).
- 4 tiers.
- Shelves made by section of polyethylene tablets.
- Sectional polyethylene shelves are dishwasher safe.