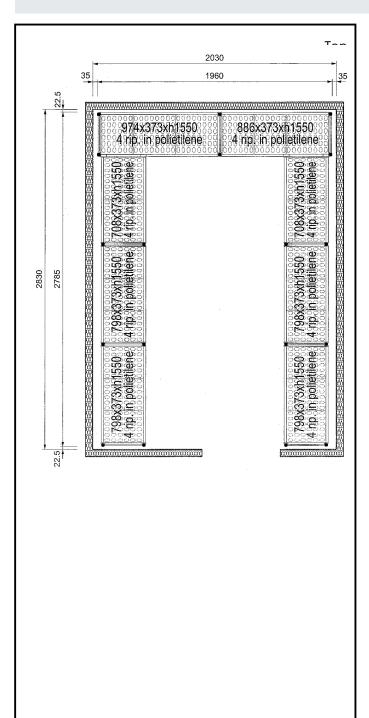

## Stainless Steel Preparation Aluminum Shelving Set for 2030x2830 mm cold rooms

| ITEM #  |  |
|---------|--|
| MODEL # |  |
|         |  |
| NAME #  |  |
| SIS #   |  |
| AIA#    |  |

137099 (CRS2028)

### Item No.

4-level shelving set. Designed for corner installation along the sides of the cold room. Louvered sectional polyethylene shelves (depth=373mm). Aluminium (20 micron) side uprights (height=1550mm). Adjustable feet.

### **Key Information:**

External dimensions, Width:

137099 (CRS2028)708 mmExternal dimensions, Depth:373 mmExternal dimensions, Height:1550 mmMax loading weight:5800 kgNet weight:110 kgUprights2

Stainless Steel Preparation Aluminum Shelving Set for 2030x2830 mm cold rooms